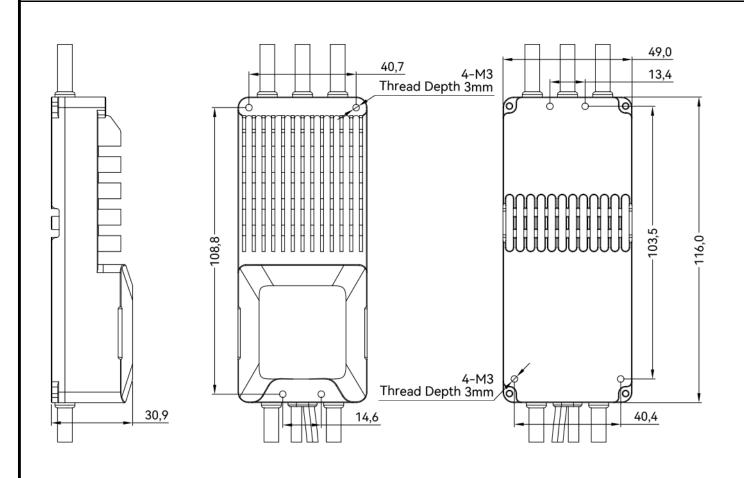

## 五、Dimensions/drawing

| Seq. | Item         | Requirement              | Remarks                             |  |
|------|--------------|--------------------------|-------------------------------------|--|
| 1    | Length       | 116mm                    | $\pm 1.5$ mm                        |  |
| 2    | Width        | 49mm                     | ±1.5mm                              |  |
| 3    | Height       | 31mm                     | ±1.5mm                              |  |
| 4    | Weight       | 206g (excl. cables)/295g | $\pm 5$ g, ESC weight (incl. shell) |  |
| 5    | Shell weight | 97g                      | ±5g, weight/shell                   |  |